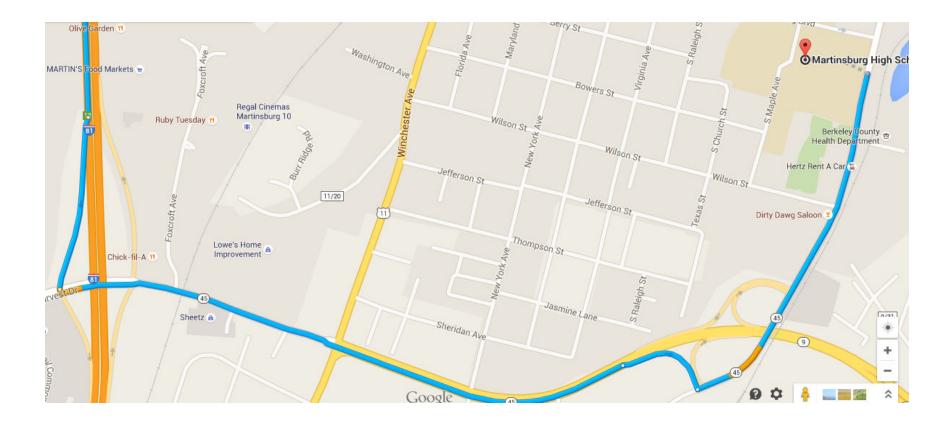

## From Points North:

- I-81 South to Exit 12 for WV-45 toward WV-9/Winchester Ave/Charles Town
- Turn Left on WV-45 East
- Take WV-45 East/Queen Street exit toward WV-9
- Turn Left on WV-45/9 and travel .6 miles. The destination will be on the left.

## From Points South:

- I-81 North to Exit 12 for WV-45 toward WV-9/Winchester Ave/Charles Town
- Turn Right on WV-45 East
- Take WV-45 East/Queen Street exit toward WV-9
- Turn Left on WV-45 and travel .6 miles. The destination will be on the left.

## **From Points East:**

- WV-9 West toward Martinsburg
- Take WV-45 East/Queen Street Exit toward WV-9
- Turn Left on WV-45 and travel .4 miles. The destination will be on the left.